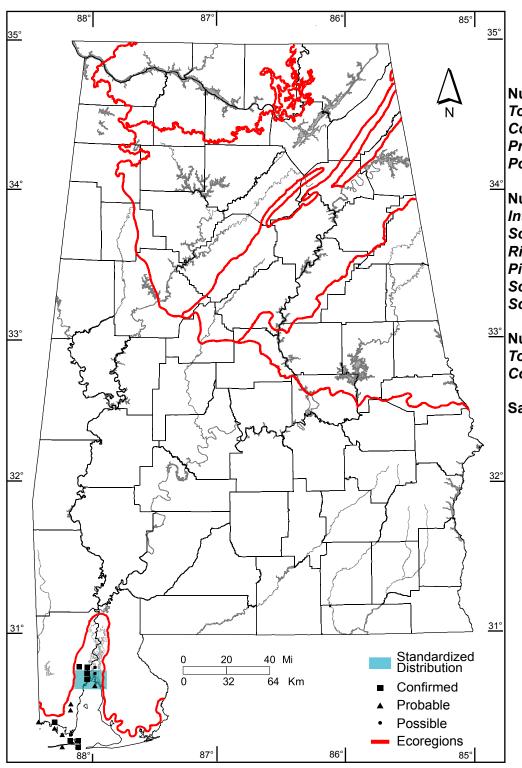

## Number of Priority Blocks with Breeding Evidence

**Total:** 1 of 585 (<1%) **Confirmed:** 1 (100%) **Probable:** 0 (0%) **Possible:** 0 (0%)

## Number of Priority Blocks in Ecoregions with Breeding Evidence

Interior Plateau: 0 of 52 (0%)

Southwestern Appalachians: 0 of 124 (0%)

**Ridge and Valley:** 0 of 72 (0%) **Piedmont:** 0 of 76 (0%)

**Southeastern Plains:** 0 of 254 (0%) **Southern Coastal Plain:** 1 of 7 (14%)

## $\frac{33^{\circ}}{}$ Number of Blocks with Breeding Evidence

**Total:** 18 of 5087 (<1%) **Confirmed:** 8 of 5087 (<1%)

Safe Dates: April 1 - July 15