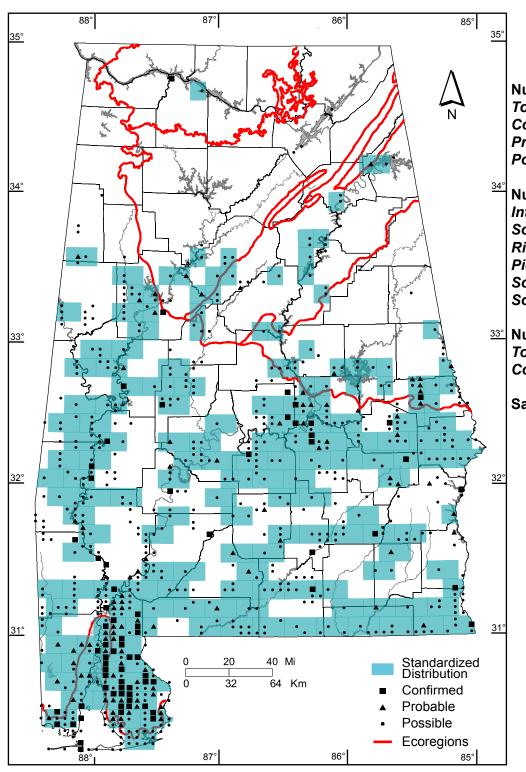

## Fish Crow (Corvus ossifragus)

**Number of Priority Blocks with Breeding Evidence** 

**Total:** 177 of 585 (30%) **Confirmed:** 14 (8%) **Probable:** 31 (17%) **Possible:** 132 (75%)

Number of Priority Blocks in Ecoregions with Breeding Evidence

Interior Plateau: 1 of 52 (2%)

Southwestern Appalachians: 6 of 124 (5%)

**Ridge and Valley:** 13 of 72 (18%)

**Piedmont:** 19 of 76 (25%)

**Southeastern Plains:** 131 of 254 (52%) **Southern Coastal Plain:** 7 of 7 (100%)

33° Number of Blocks with Breeding Evidence

**Total:** 730 of 5087 (14%) **Confirmed:** 72 of 5087 (1%)

Safe Dates: April 15 - June 15