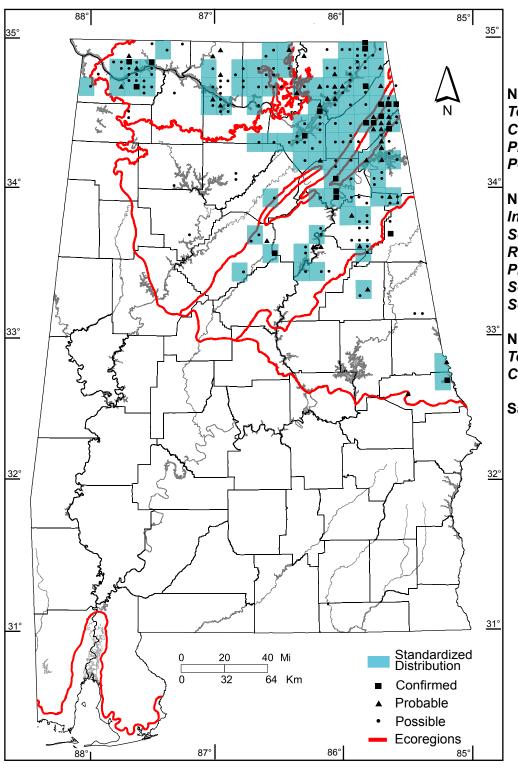

## Song Sparrow (Melospiza melodia)

**Number of Priority Blocks with Breeding Evidence** 

**Total:** 85 of 585 (15%) **Confirmed:** 10 (12%) **Probable:** 16 (19%) **Possible:** 59 (69%)

Number of Priority Blocks in Ecoregions with Breeding Evidence

*Interior Plateau:* 20 of 52 (38%)

Southwestern Appalachians: 36 of 124 (29%)

**Ridge and Valley:** 24 of 72 (33%)

**Piedmont:** 4 of 76 (5%)

**Southeastern Plains:** 1 of 254 (<1%) **Southern Coastal Plain:** 0 of 7 (0%)

**Number of Blocks with Breeding Evidence** 

**Total:** 211 of 5087 (4%) **Confirmed:** 21 of 5087 (<1%)

Safe Dates: May 1 - July 31